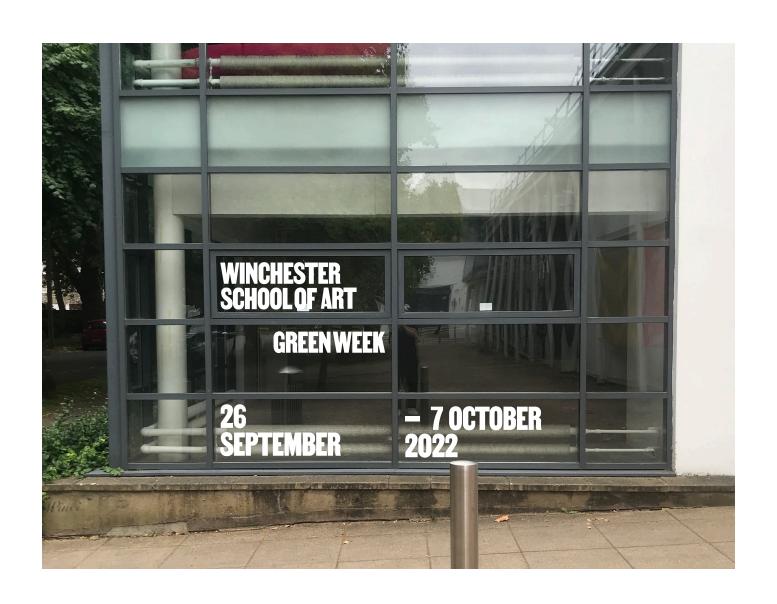

CHESTER SCHOOL OF ART

### 26 SEPTEMBER 7 OCTOBER 2022



GET GREEN ATWINCHESTER SCHOOL OF ART

## INASSOCIATION WITHWINCHESTER GREENWEEK



GET GREEN AT WINCHESTER SCHOOL OF ART

#### THURSDAY 29 SEPTEMBER

12-1:30PM SHOP YOUR WARDROBE

3-5PM TEXTILE WORKSHOP

5PM FASHION SHOW



GET GREEN ATWINCHESTER SCHOOL OF ART

| PROJECT        | CLIENT                   | DATE      | SECTION   | PAGE |
|----------------|--------------------------|-----------|-----------|------|
| WSA GREEN WEEK | WINCHESTER SCHOOL OF ART | JULY 2022 | TV SCREEN | 13   |



| PRO | DJECT        | CLIENT                   | DATE      | SECTION   | PAGE |
|-----|--------------|--------------------------|-----------|-----------|------|
| WSA | A GREEN WEEK | WINCHESTER SCHOOL OF ART | JULY 2022 | TV SCREEN | 14   |





Thank you