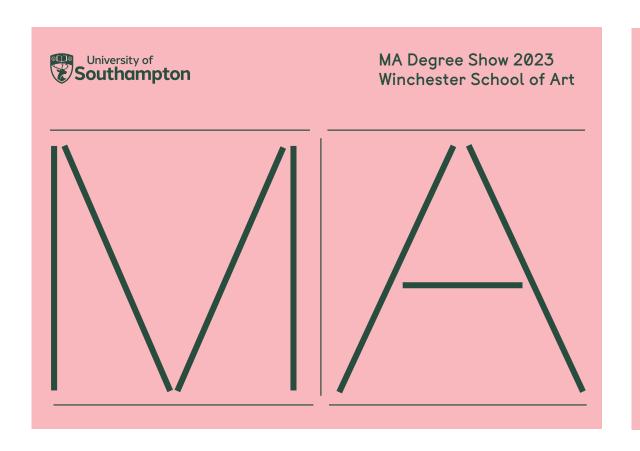

#### CONCEPT 1

An alternative version of the identity system for Winchester School of Art's BA Degree Show, emphasising the combined effort to showcase this year's graduating cohort - inspired by the construction & presentation of a show.

CUSTOM LOCKUPS CONTINUES THE RATIONALE OF 2023 BA DEGREE SHOW - TWO SIDES OF THE SHOW, CONSTRUCTING & PRESENTING

| PROJECT                   | CLIENT                   | DATE                    | SECTION | PAGE |
|---------------------------|--------------------------|-------------------------|---------|------|
| MA<br>DEGREE SHOW<br>2023 | WINCHESTER SCHOOL OF ART | 00<br>JUNE/JULY<br>2023 | -       | 8    |