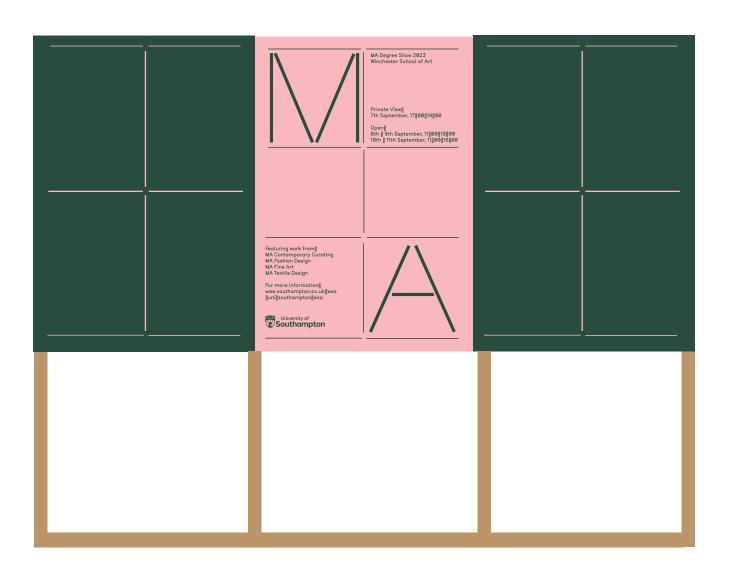

CUSTOM LOCKUPS CONTINUES THE RATIONALE OF 2023 BA DEGREE SHOW - TWO SIDES OF THE SHOW, CONSTRUCTING & PRESENTING

| PROJECT                   | CLIENT                   | DATE                    | SECTION | PAGE |
|---------------------------|--------------------------|-------------------------|---------|------|
| MA<br>DEGREE SHOW<br>2023 | WINCHESTER SCHOOL OF ART | 00<br>JUNE/JULY<br>2023 | -       | 8    |