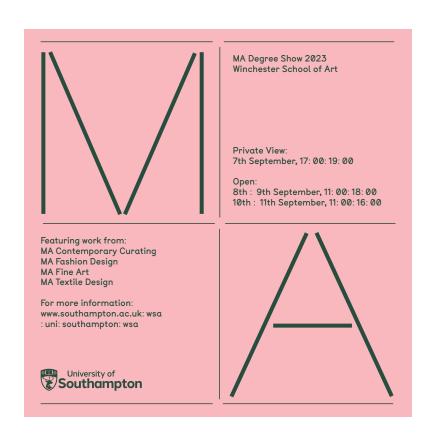

#### Winchester School of Art MA Degree Show 2023

Winchester School of Art MA Degree Show 2023

Featuring work from:
MA Communication Design
MA Contemporary Curating
MA Fashion Design
MA Fine Art
MA Textile Design

For more information: www.southampton.ac.uk: wsa

BTP REGULAR BY A IS FOR FONT - 1 WEIGHT (£80 FOR 1 DESKTOP)

| 3 | 0 |
|---|---|
| 1 | 5 |

| PROJECT                   | CLIENT                   | DATE                    | SECTION | PAGE |
|---------------------------|--------------------------|-------------------------|---------|------|
| MA<br>DEGREE SHOW<br>2023 | WINCHESTER SCHOOL OF ART | 00<br>JUNE/JULY<br>2023 | -       | 6    |

For more information: www.southampton.ac.uk: wsa

Private View: Wednesday 7th September 17: 00: 19: 00

Public Opening: Thursday 8th: Sunday 11th September 8th: 9th September, 11: 00: 18: 00

10th : 11th September, 11: 00: 16: 00