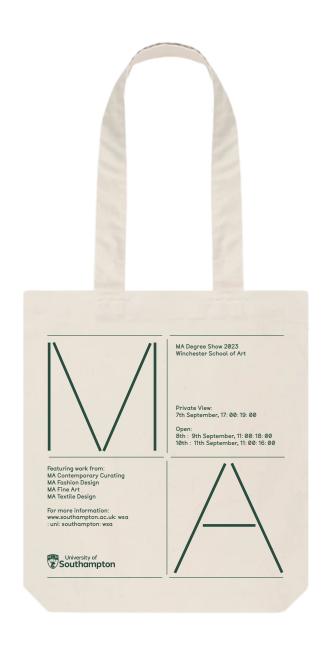

#### CONCEPT 1

An alternative version of the identity system for Winchester School of Art's BA Degree Show, emphasising the combined effort to showcase this year's graduating cohort - inspired by the construction & presentation of a show.

CUSTOM LOCKUPS CONTINUES THE RATIONALE OF 2023 BA DEGREE SHOW - TWO SIDES OF THE SHOW, CONSTRUCTING & PRESENTING

| PROJECT                   | CLIENT                   | DATE                    | SECTION | PAGE |
|---------------------------|--------------------------|-------------------------|---------|------|
| MA<br>DEGREE SHOW<br>2023 | WINCHESTER SCHOOL OF ART | 00<br>JUNE/JULY<br>2023 | -       | 8    |