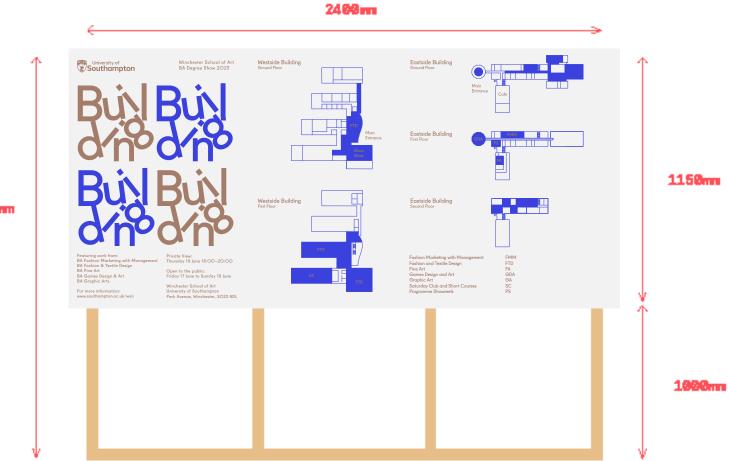

#### TRI-A-BOARD MAP SAME SIZE AS 2022 & CREATE CURATE

30 15

21.50mm

| 3 | 0 |
|---|---|
| 1 | 5 |

| PROJECT                   | CLIENT                   | DATE                      | SECTION | PAGE |
|---------------------------|--------------------------|---------------------------|---------|------|
| BA<br>DEGREE SHOW<br>2023 | WINCHESTER SCHOOL OF ART | 00<br>MARCH/APRIL<br>2023 | -       | 19   |