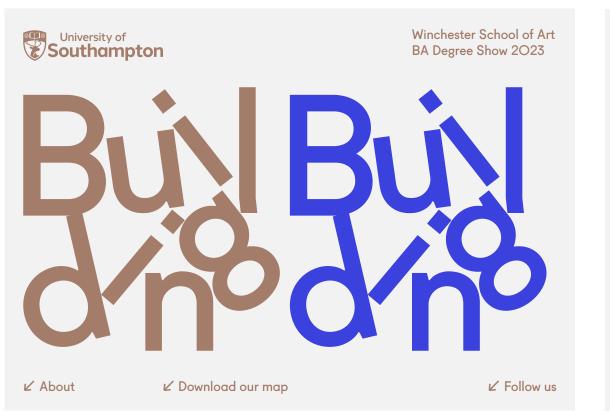

Open to the public: Friday 16 June to Sunday 18 June 11:00–18:00 Friday and Saturday 11:00–16:00 on Sunday

Winchester School of Art University of Southampton Park Avenue, Winchester, SO23 8DL

WEBSITE / MICROSITE - OVERVIEW OF EVENT

30

✓ Download our map

∠ Follow us

to the arrows on the floor.

@unisouthamptonwsa @unisoton\_wsa

College Visit Day: Wednesday 14th June, 10:00–16:00

Private View: Thursday 15 June 18:00–20:00

Open to the public: Friday 16 June to Sunday 18 June 11:00–18:00 Friday and Saturday 11:00-16:00 on Sunday