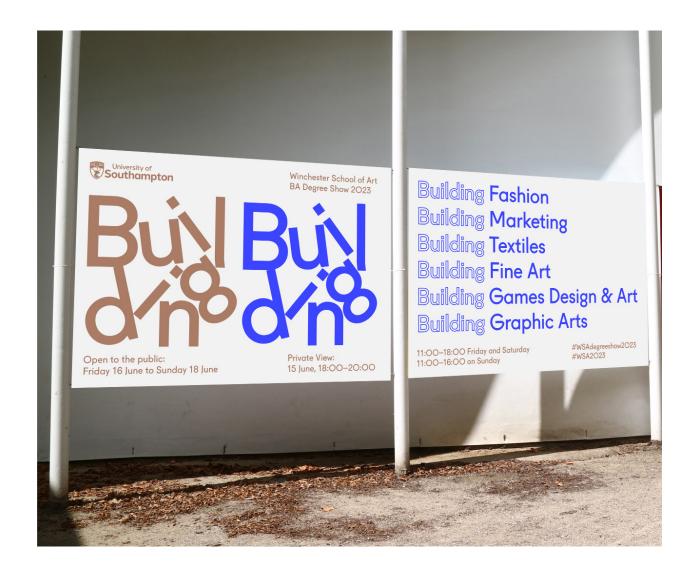

WEST SIDE BANNERS

| PROJECT                   | CLIENT                   | DATE                      | SECTION | PAGE |
|---------------------------|--------------------------|---------------------------|---------|------|
| BA<br>DEGREE SHOW<br>2023 | WINCHESTER SCHOOL OF ART | 00<br>MARCH/APRIL<br>2023 | -       | 24   |