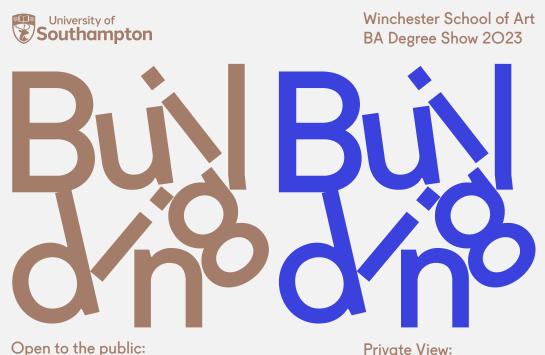

# Winchester School of Art BA Degree Show 2023

Winchester School of Art BA Degree Show 2023

Featuring work from: BA Fashion Marketing with Management BA Fashion BA Textile Design BA Fine Art BA Games Design & Art BA Graphic Arts