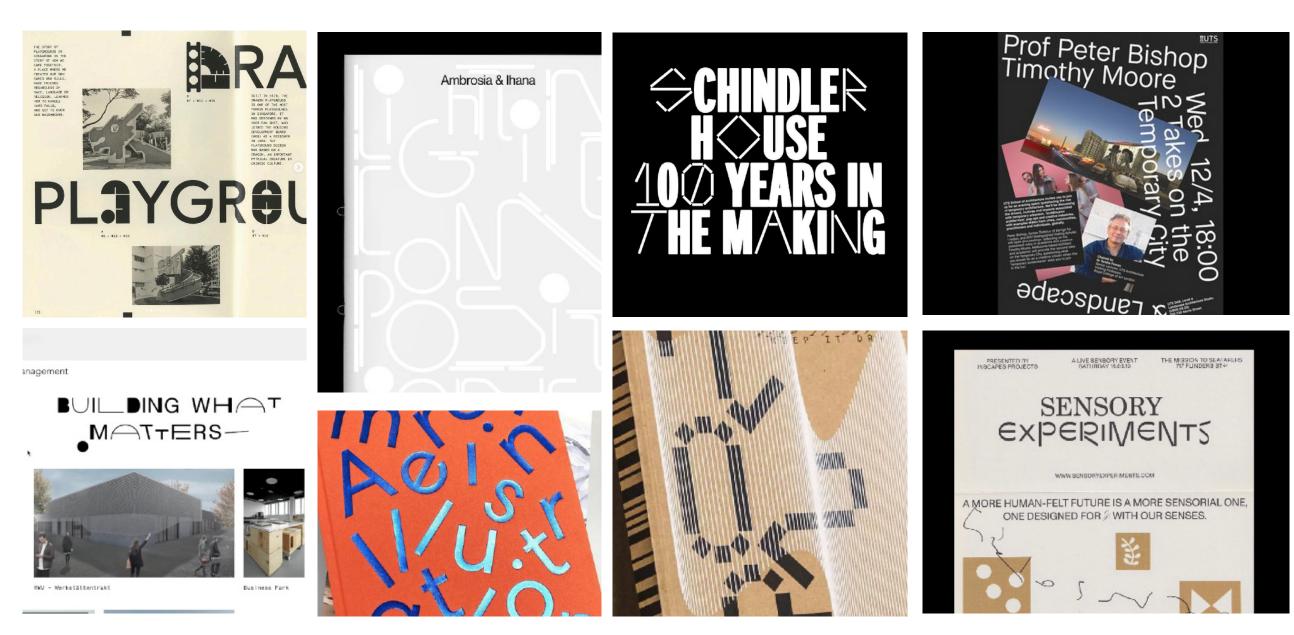

### REFERENCES

| 70 | A SPACE BETWEEN EDUCATION |
|----|---------------------------|
| 30 | AND PRACTICE SITUATED     |
|    | WITHIN WINCHESTER SCHOOL  |
| 15 | OF ART, UNIVERSITY OF     |
| ТU | SOUTHAMPTON.              |