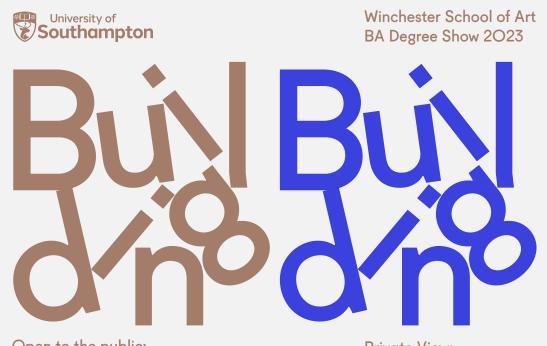

# Winchester School of Art BA Degree Show 2023

Winchester School of Art BA Degree Show 2023

Featuring work from: BA Fashion Marketing with Management BA Fashion BA Textile Design BA Fine Art BA Games Design & Art BA Graphic Arts