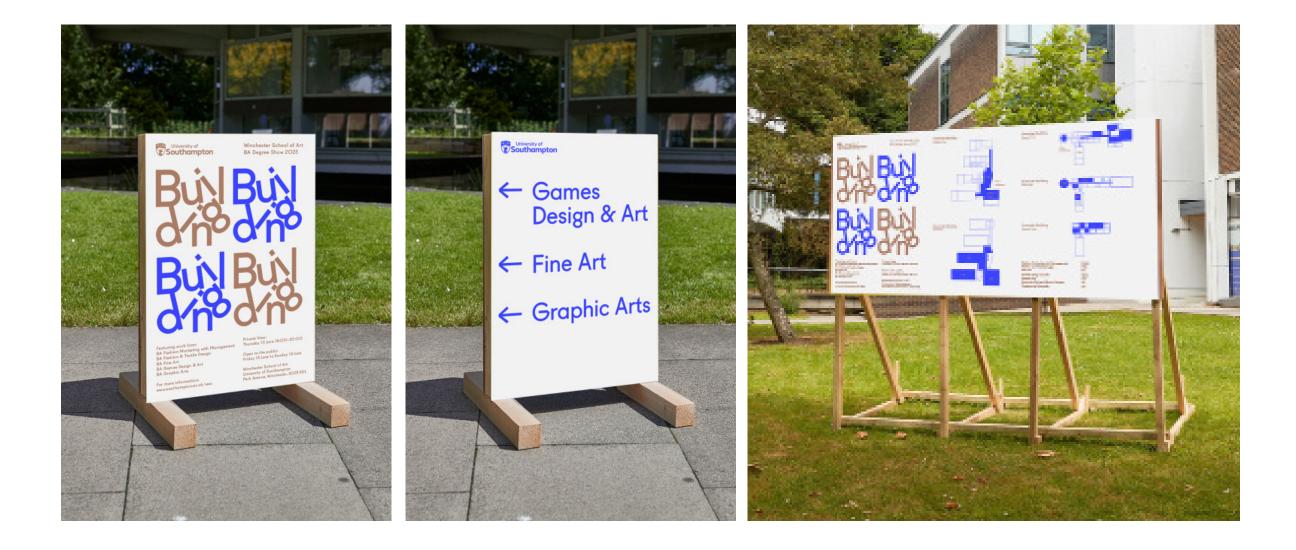

A-BOARD MAIN (LEFT) / A-BOARD SIGNAGE (MIDDLE) / TRI-A-BOARD MAP (RIGHT)

|   | A SPACE BETWEEN EDUCATION                                                                  | PROJECT                   | CLIENT                   | DATE                      | SECTION | PAGE |
|---|--------------------------------------------------------------------------------------------|---------------------------|--------------------------|---------------------------|---------|------|
| ) | AND PRACTICE SITUATED<br>WITHIN WINCHESTER SCHOOL<br>OF ART, UNIVERSITY OF<br>SOUTHAMPTON. | BA<br>DEGREE SHOW<br>2023 | WINCHESTER SCHOOL OF ART | 00<br>MARCH/APRIL<br>2023 | -       | 18   |

#### TRI-A-BOARD MAP SAME SIZE AS 2022 & CREATE CURATE

30 15

21.50mm

| 3 | 0 |
|---|---|
| 1 | 5 |

| PROJECT                   | CLIENT                   | DATE                      | SECTION | PAGE |
|---------------------------|--------------------------|---------------------------|---------|------|
| BA<br>DEGREE SHOW<br>2023 | WINCHESTER SCHOOL OF ART | 00<br>MARCH/APRIL<br>2023 | -       | 19   |