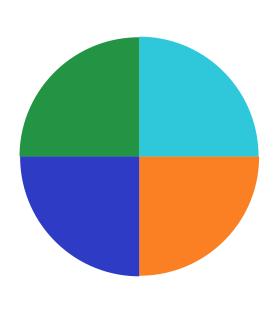

## Shape

- Using a grid as a basis (informed by maps)
- The pin point has been split into 4 parts
- These four parts represent the 4 cities
- Using the parts we can construct an ever-evolving visual language