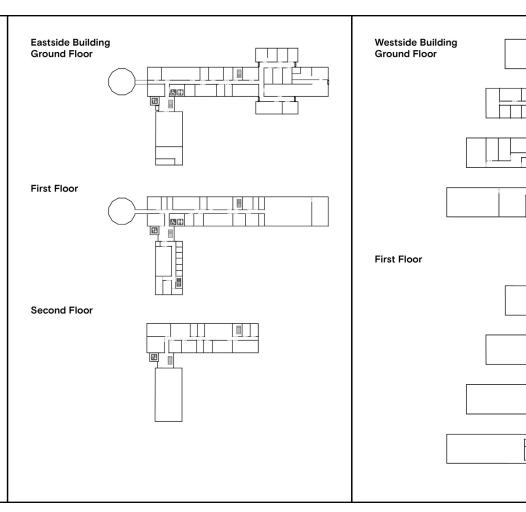

## Pattern & Flow

Influenced by the environment in which WSA is located. A graphic language to be influenced by the natural and organic flow of the river itchen that runs through the campus. Using this motion with geometric shapes, together with colour, creating a unique graphic the represents the 2021 graduates of WSA.