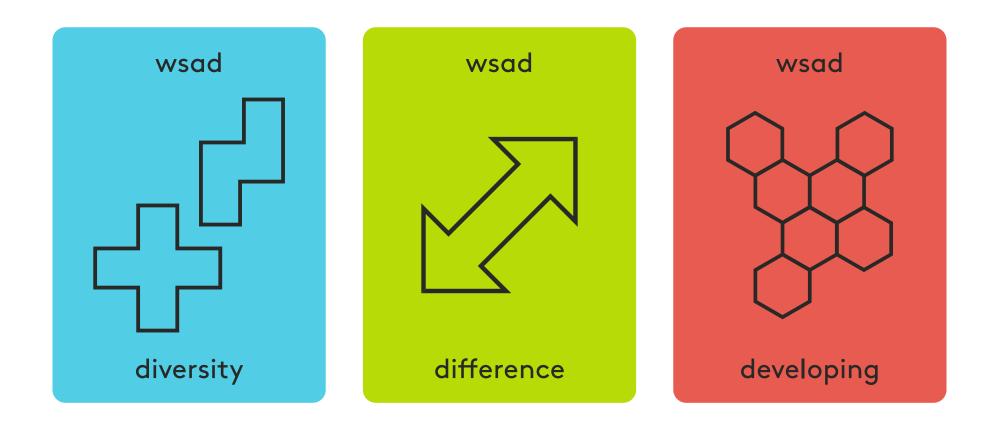

#### Concept & Rationale

Titled WSAD.

Each group title will begin with D.

Each group will have a icon/graphic that resembles their group name. These icons together will from the visual language.

Cards with the icons will be designed and placed across the campus. Users will be able to interact with the cards through an AR app.

Visual language

13 teams 13 icons Each a team name e.g diversity