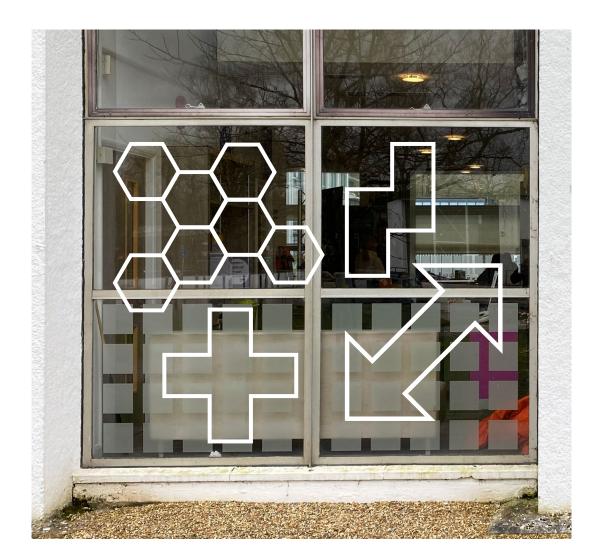

Games Design at Winchester School of Art, met quid quam ipidis explaut enimusdam apel idendae sus que porerum quissim oluptat ectur?

Onsequia ped exerum et quiam nem volorrorrum sundi doluptate niatum vid quia venient faccabo riscit, iniendi piente voluptagui sendit inciliquid mi, sandel es et ut abo. Nam rem amus volorem olorpor enimagnis sunt et et eosae nonsecuscil magniet eaquisinum volore, sitatem vitatem.

Pelessum rerferorum nis corrum est, vendellia quo dolum id eat ex eos inte aboribusam, sit, custionse volut et repellitatur sam restiati utectatiant <u>optio. Ic</u>iatur sum quas eos quia volum, imiliquissus alitisin.

4 colour process + pms Carbon offset

#### AR Cards



Each team will have a card and icon. The cards will animate through an AR app.

## Window and Wall Visuals