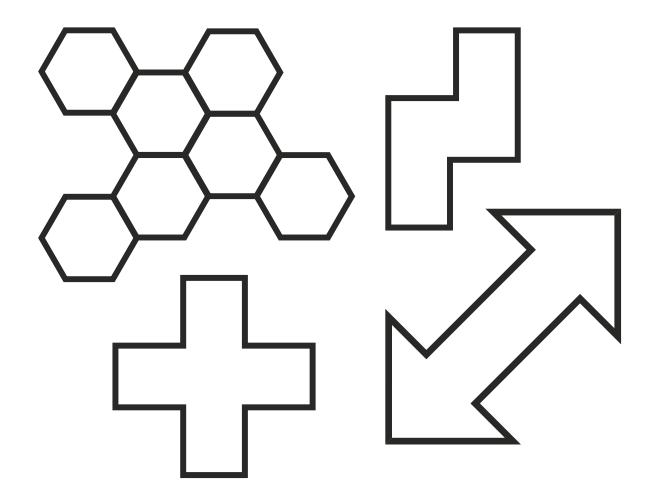

#### Concept & Rationale

Titled WSAD.

Each group title will begin with D.

Each group will have a icon/graphic that resembles their group name. These icons together will from the visual language.

Cards with the icons will be designed and placed across the campus. Users will be able to interact with the cards through an AR app.

Visual language

13 teams 13 icons Each a team name e.g diversity