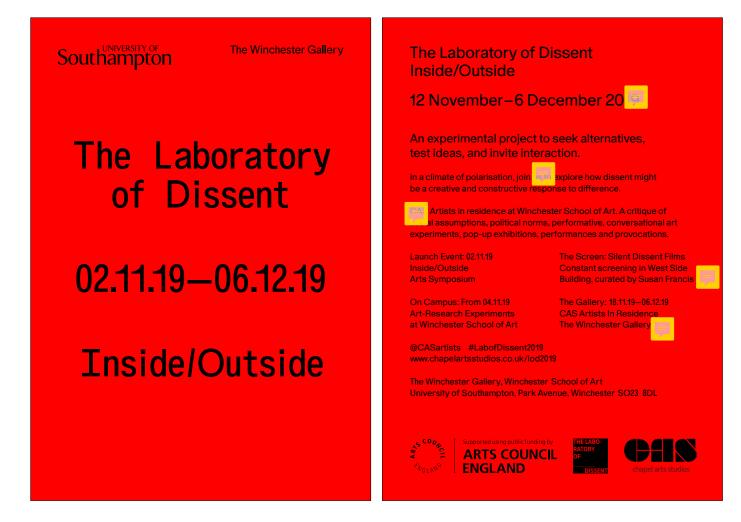

A3 Poster White or Red

- \* Red Colour choice reflects Chapel Arts Studios colour palette
- \* White Logos as Vinyl will need to be white on windows and announcement board

(1) White BG: Black Text & Logos Printed on Gloss (2) Red BG: White Text & Logos Printed on Gloss