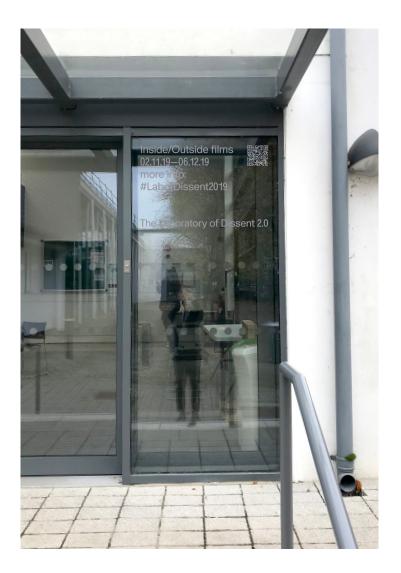

Window Vinyl \* Grey Vinyl that Chapel Arts Studios have. (No White) Side

| 30 | PROJECT               | CLIENT                 | DATE     | SECTION | PAGE |
|----|-----------------------|------------------------|----------|---------|------|
| 15 | LABORATORY OF DISSENT | THE WINCHESTER GALLERY | 28/10/19 |         | 10   |