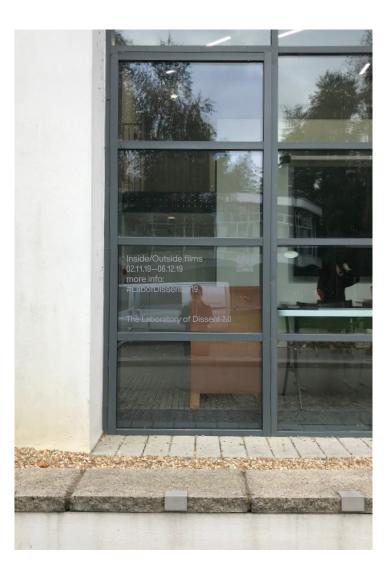

Window Vinyl \* Grey Vinyl that Chapel Arts Studios have. (No White) Front

| 30 | PROJECT               | CLIENT                 | DATE     | SECTION | PAGE |
|----|-----------------------|------------------------|----------|---------|------|
| 15 | LABORATORY OF DISSENT | THE WINCHESTER GALLERY | 28/10/19 |         | 9    |