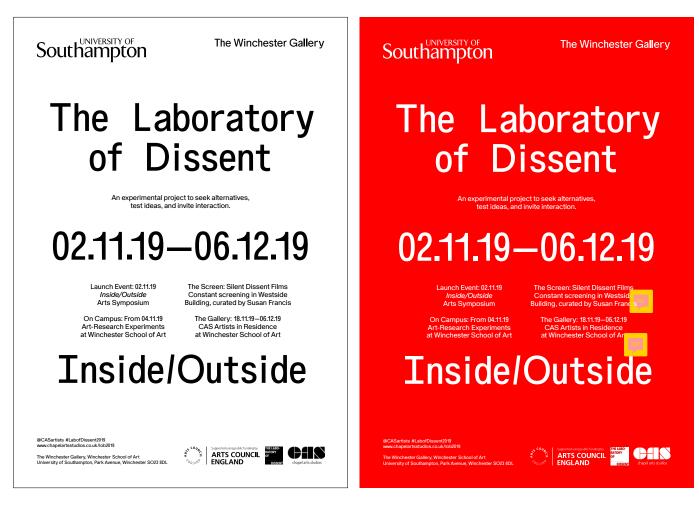

\* PLEASE SELECTED EITHER WHITE OR RED DESIGN FOR E-INVITE & POSTERS

| 30 | PROJECT               | CLIENT                 | DATE     | SECTION | PAGE |
|----|-----------------------|------------------------|----------|---------|------|
| 15 | LABORATORY OF DISSENT | THE WINCHESTER GALLERY | 28/10/19 |         | 3    |

E-Invite (1) White

| 30 | PROJECT               | CLIENT                 | DATE     | SECTION | PAGE |
|----|-----------------------|------------------------|----------|---------|------|
| 15 | LABORATORY OF DISSENT | THE WINCHESTER GALLERY | 28/10/19 |         | 4    |

E-Invite (2) \* Red Colour choice reflects Chapel Arts Studios colour palette Red

| 30 | PROJECT               | CLIENT                 | DATE     | SECTION | PAGE |
|----|-----------------------|------------------------|----------|---------|------|
| 15 | LABORATORY OF DISSENT | THE WINCHESTER GALLERY | 28/10/19 |         | 5    |

A3 Poster White or Red

- \* Red Colour choice reflects Chapel Arts Studios colour palette
- \* White Logos as Vinyl will need to be white on windows and announcement board

(1) White BG: Black Text & Logos Printed on Gloss (2) Red BG: White Text & Logos Printed on Gloss