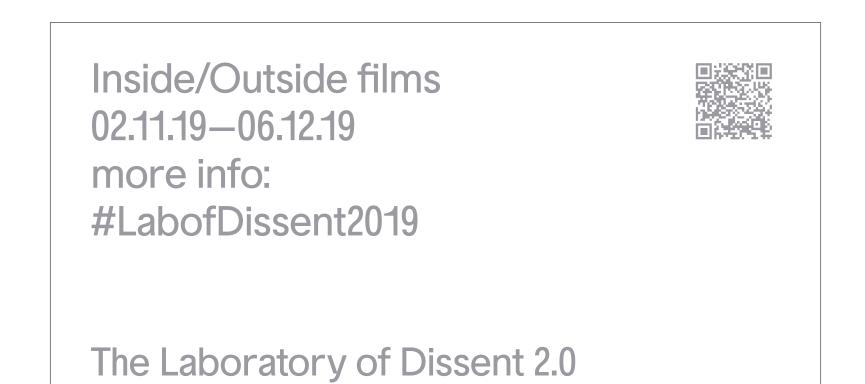

Window Vinyl

\* Grey Vinyl that Chapel Arts Studios have. (No White)

\* Artwork to be sent in reverse - To stick Vinyl on inside of glass

| 30 | PROJECT               | CLIENT                 | DATE     | SECTION | PAGE |
|----|-----------------------|------------------------|----------|---------|------|
| 15 | LABORATORY OF DISSENT | THE WINCHESTER GALLERY | 28/10/19 |         | 8    |