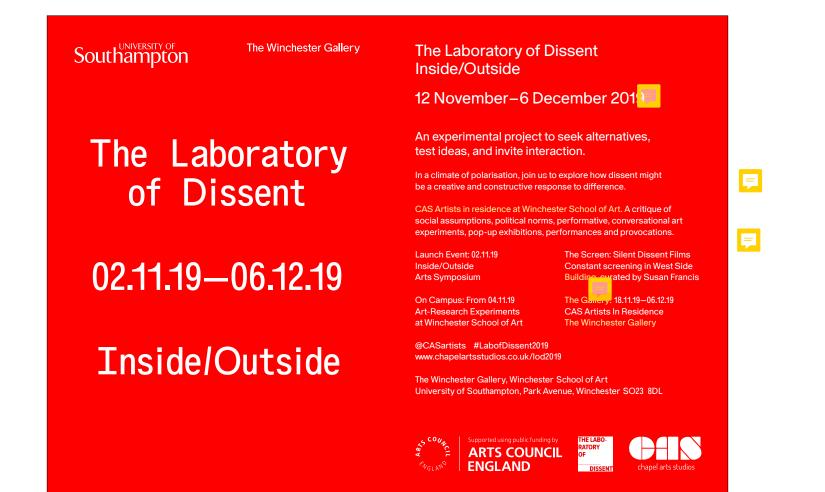

E-Invite (2) \* Red Colour choice reflects Chapel Arts Studios colour palette Red

| 30 | PROJECT               | CLIENT                 | DATE     | SECTION | PAGE |
|----|-----------------------|------------------------|----------|---------|------|
| 15 | LABORATORY OF DISSENT | THE WINCHESTER GALLERY | 28/10/19 |         | 5    |