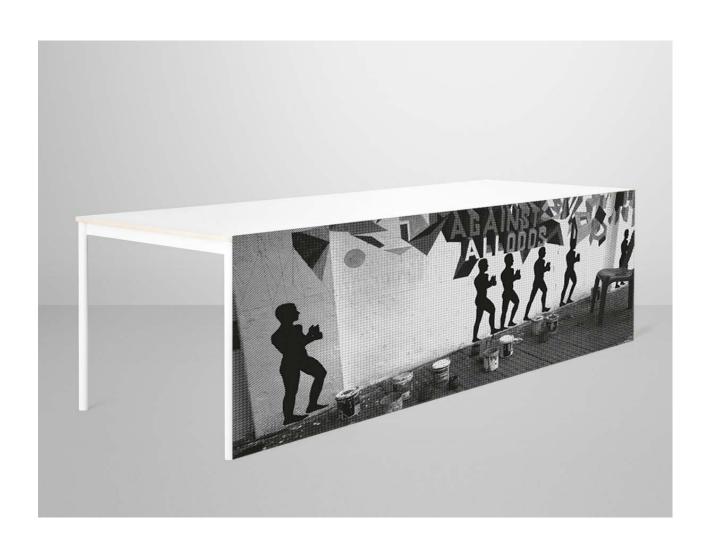

A3 PHOTO-IMAGES (TENSABARRIERS)

Black and white bitmap images with Biennale design lock-up

TABLE VINYL

Artwork to cover table and font side

FEEDBACK SHEET

A4 Photocopier/Riso