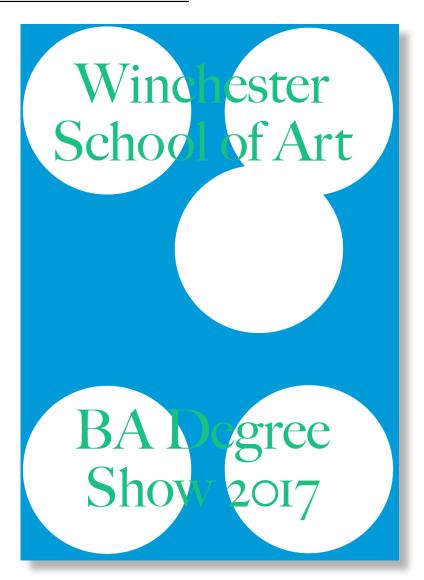

## <u>Posters</u>

# Winchester School of Art

# BA Degree Show 2017

Featuring work from:

BA Fashion Marketing/Management BA Fashion & Textile Design

BA Fine Art

BA Games Design & Art BA Graphic Arts Private View: Thursday 15th June 18.00-20.00

Open to the public: Friday 16th 11.00-18.00 Saturday 17th 11.00-18.00 Sunday 18th 11.00-16.00 Monday - Sat 24th 11.00-18.00

www.wsaba.co.uk

Southampton

| PROJECT                 | CLIENT | DATE     | SECTION  | PAGE |
|-------------------------|--------|----------|----------|------|
| WSA BA DEGREE SHOW 2017 | WSA    | MAY 2017 | MOCK UPS | 16   |