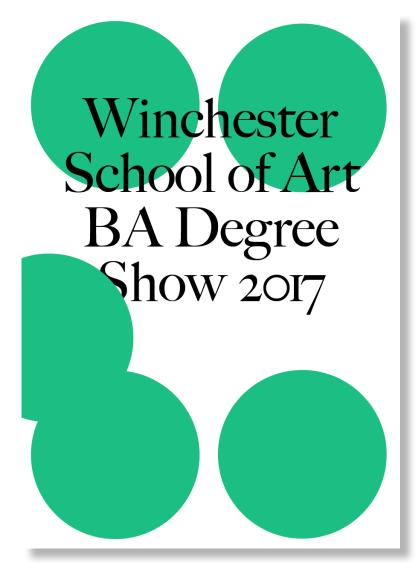

### Posters

# Winchester School of Art

# BA Degree Show 2017

### Featuring work from:

BA Fashion Marketing/Management BA Fashion & Textile Design

BA Fine Art

BA Games Design & Art BA Graphic Arts

Private View:

Thursday 15th June 18.00-20.00

Open to the public: Friday 16th 11.00-18.00 Saturday 17th 11.00-18.00 Sunday 18th 11.00-16.00 Monday - Sat 24th 11.00-18.00

www.wsaba.co.uk

Southampton