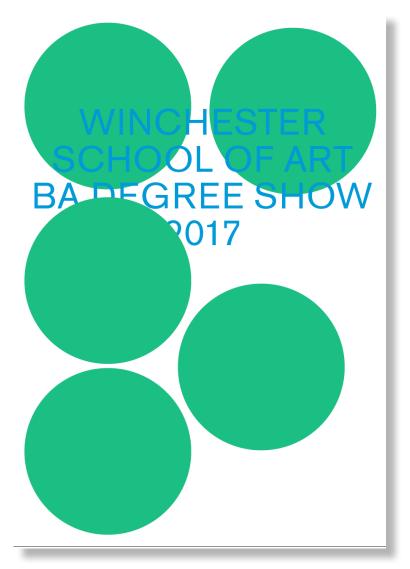

### Posters

# Winchester School of Art

# BA Degree Show 2017

### Featuring work from:

BA Fashion Marketing/Management BA Fashion & Textile Design

BA Fine Art

BA Games Design & Art BA Graphic Arts

Private View:

Thursday 15th June 18.00-20.00

Open to the public: Friday 16th 11.00-18.00 Saturday 17th 11.00-18.00 Sunday 18th 11.00-16.00 Monday - Sat 24th 11.00-18.00

www.wsaba.co.uk

Southampton