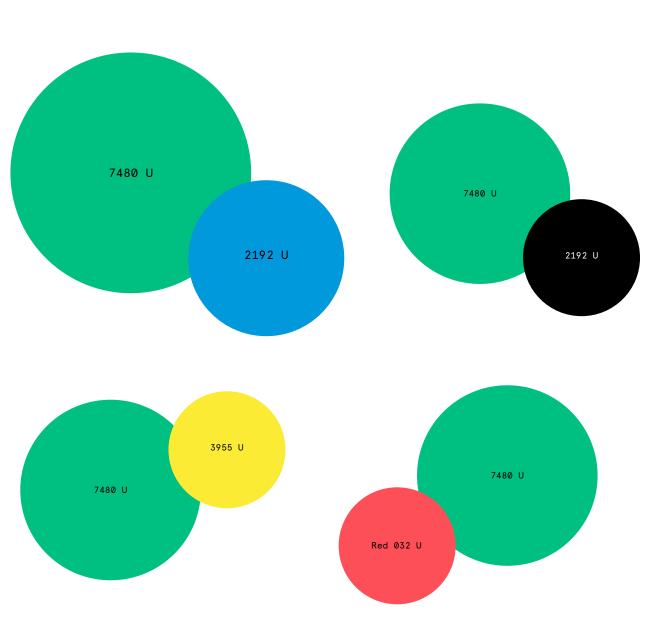

# <u>Colour</u>

| PROJECT                 | CLIENT | DATE     | SECTION  | PAGE |
|-------------------------|--------|----------|----------|------|
| WSA BA DEGREE SHOW 2017 | WSA    | MAY 2017 | MOCK UPS | 4    |