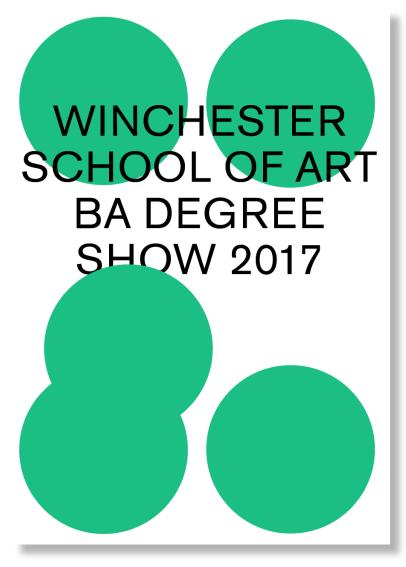

# Winchester School of Art

# BA Degree Show 2017

### Featuring work from:

BA Fashion Marketing/Management BA Fashion & Textile Design

BA Fine Art

BA Games Design & Art BA Graphic Arts

Private View:

Thursday 15th June 18.00-20.00

Open to the public: Friday 16th 11.00–18.00 Saturday 17th 11.00–16.00 Sunday 18th 11.00–16.00 Monday – Sat 24th 11.00–18.00

www.wsaba.co.uk

Southampton Southampton

| PROJECT                 | CLIENT | DATE     | SECTION  | PAGE |
|-------------------------|--------|----------|----------|------|
| WSA BA DEGREE SHOW 2017 | WSA    | MAY 2017 | MOCK UPS | 15   |