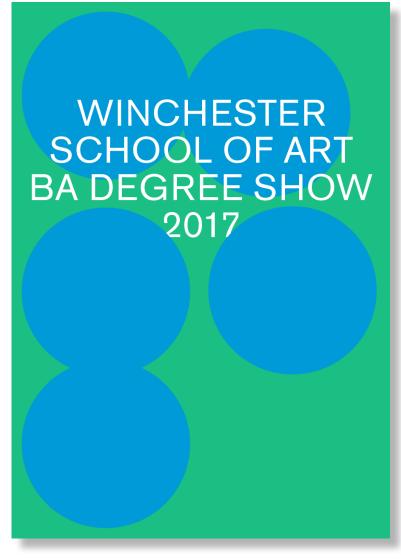

### Posters

# Winchester School of Art

# BA Degree Show 2017

### Featuring work from:

BA Fashion Marketing/Management BA Fashion & Textile Design

BA Fine Art

BA Games Design & Art BA Graphic Arts

Private View:

Thursday 15th June 18.00-20.00

Open to the public: Friday 16th 11.00-18.00 Saturday 17th 11.00-18.00 Sunday 18th 11.00-16.00 Monday - Sat 24th 11.00-18.00