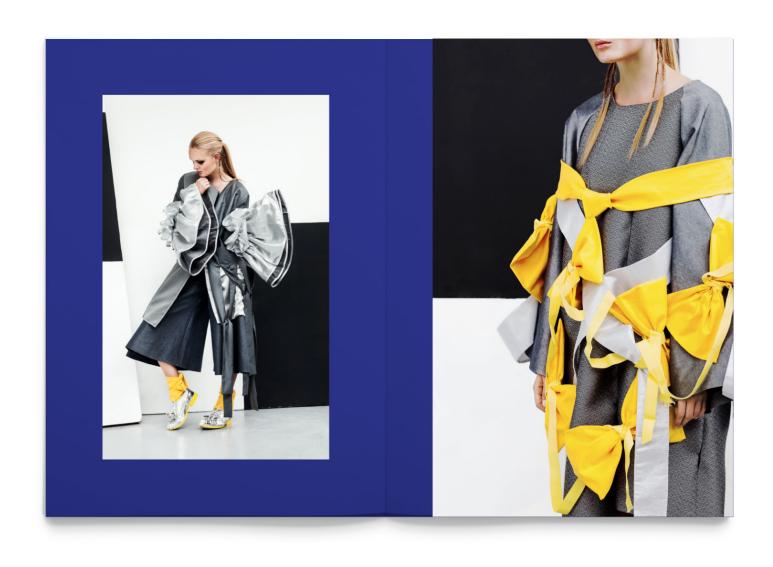

#### Listed Deliverables:

x500 36 pages - tbc

Black and white photography with pops of cobalt blue, as discussed.

Recycled paper or similar - not shiny (coated)

Coloured spine - cobalt blue

Foil or embossed on cover - tbc depending on costs