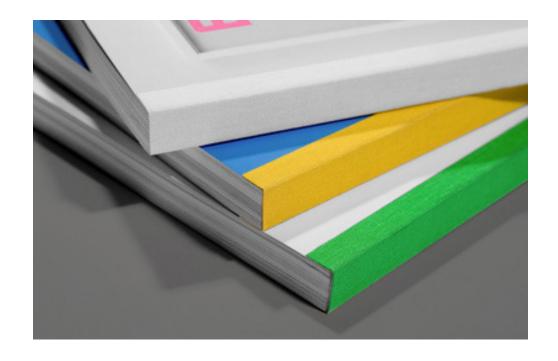

#### Listed Deliverables:

x500 36 pages - tbc

Black and white photography with pops of cobalt blue, as discussed.

Recycled paper or similar - not shiny (coated)

Coloured spine - cobalt blue

Foil or embossed on cover - tbc depending on costs

#### Binding - Clothbound & Saddle Stitch

| 3 | 0 |
|---|---|
| 1 | 5 |

| PROJECT       | CLIENT                   | DATE          | SECTION | PAGE |
|---------------|--------------------------|---------------|---------|------|
| MA LOOKBOOK 2 | WINCHESTER SCHOOL OF ART | DECEMBER 2016 |         | 4    |