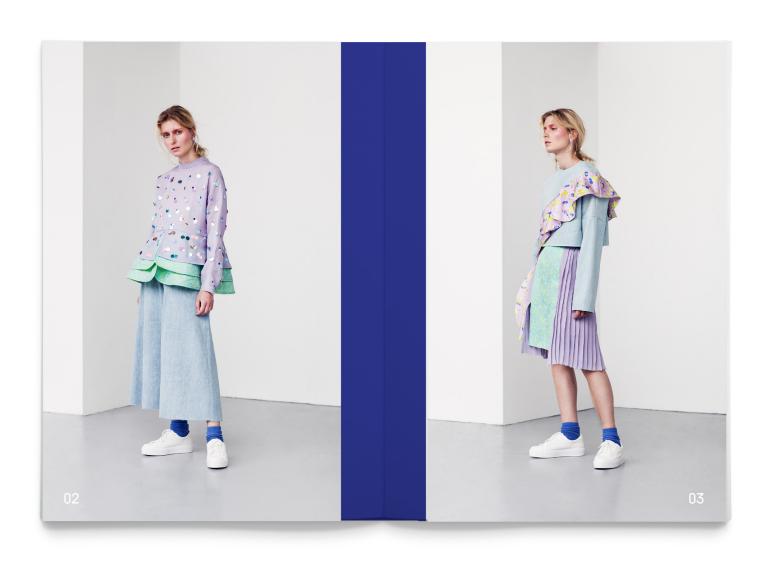

#### Listed Deliverables:

x500 36 pages - tbc

Black and white photography with pops of cobalt blue, as discussed.

Recycled paper or similar - not shiny (coated)

Coloured spine - cobalt blue

Foil or embossed on cover - tbc depending on costs