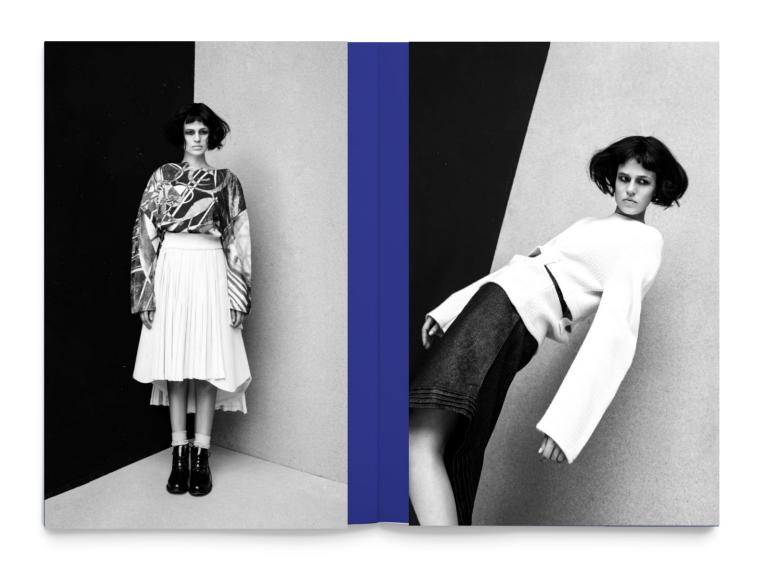

#### Listed Deliverables:

x500 36 pages - tbc

Black and white photography with pops of cobalt blue, as discussed.

Recycled paper or similar - not shiny (coated)

Coloured spine - cobalt blue

Foil or embossed on cover - tbc depending on costs