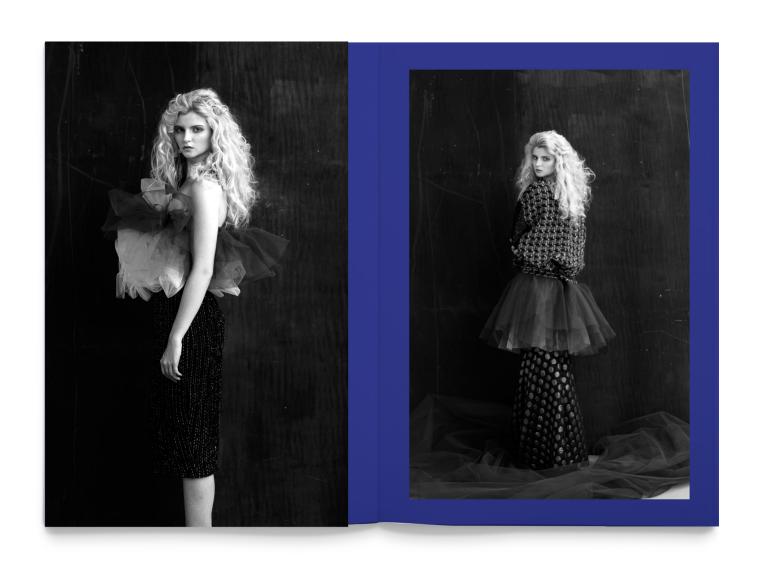

#### Listed Deliverables:

x500 36 pages - tbc

Black and white photography with pops of cobalt blue, as discussed.

Recycled paper or similar - not shiny (coated)

Coloured spine - cobalt blue

Foil or embossed on cover - tbc depending on costs