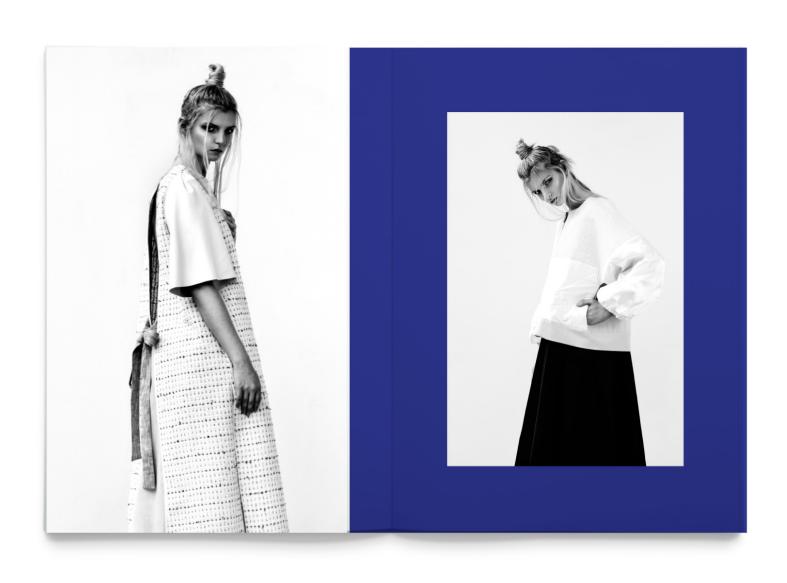

#### Listed Deliverables:

x500 36 pages - tbc

Black and white photography with pops of cobalt blue, as discussed.

Recycled paper or similar - not shiny (coated)

Coloured spine - cobalt blue

Foil or embossed on cover - tbc depending on costs