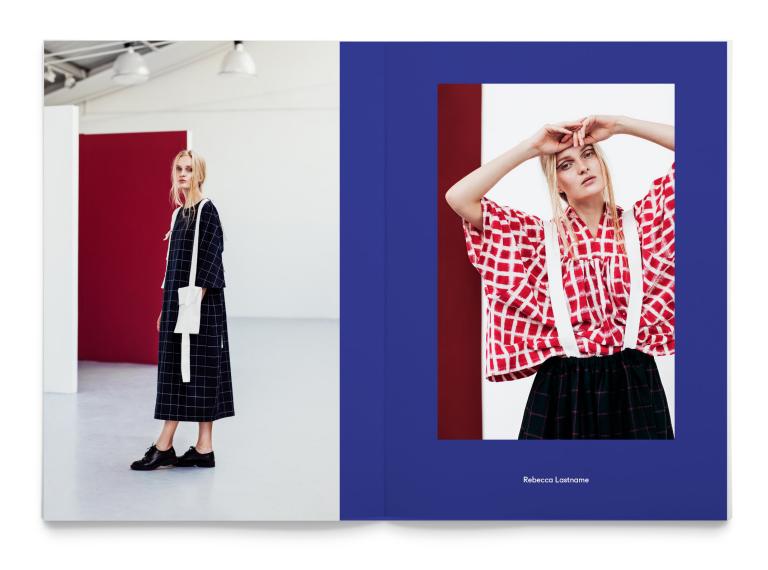

#### Listed Deliverables:

x500 36 pages - tbc

Black and white photography with pops of cobalt blue, as discussed.

Recycled paper or similar - not shiny (coated)

Coloured spine - cobalt blue

Foil or embossed on cover - tbc depending on costs