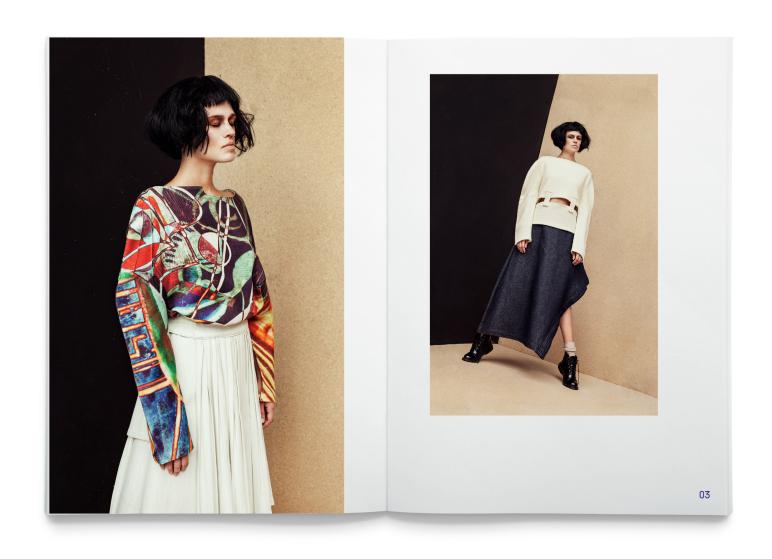

#### Listed Deliverables:

x500 36 pages - tbc

Black and white photography with pops of cobalt blue, as discussed.

Recycled paper or similar - not shiny (coated)

Coloured spine - cobalt blue

Foil or embossed on cover - tbc depending on costs