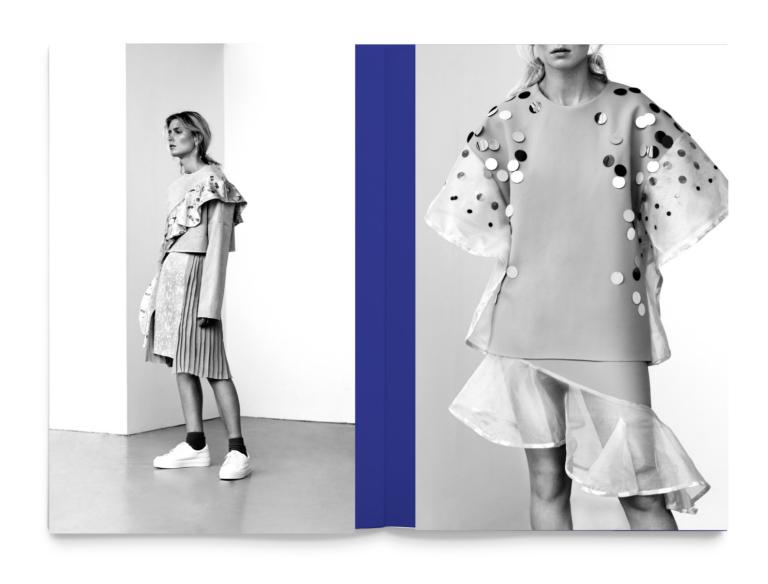

#### Listed Deliverables:

x500 36 pages - tbc

Black and white photography with pops of cobalt blue, as discussed.

Recycled paper or similar - not shiny (coated)

Coloured spine - cobalt blue

Foil or embossed on cover - tbc depending on costs