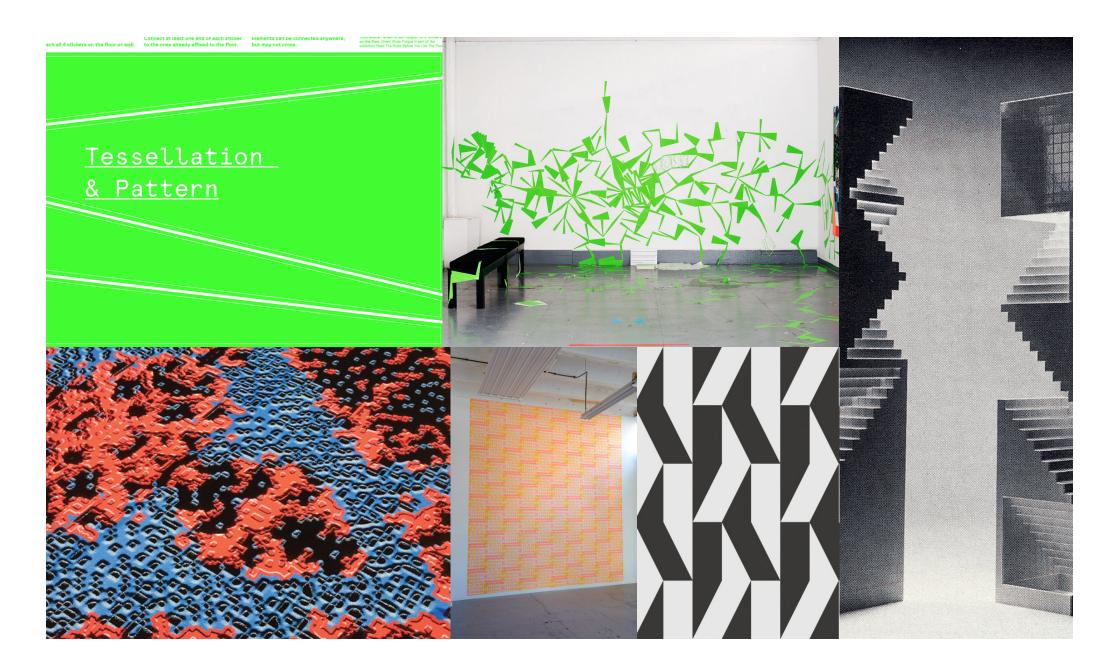

Degree Show 2016

Juxtaposition

01. An act or instance of placing close together or side by side, especially or comparison or contrast.

02. The state of being close together or side by side.

| 30 | PROJECT  | CLIENT                   | DATE         | SECTION     | PAGE |
|----|----------|--------------------------|--------------|-------------|------|
| 15 | RE: WORK | WINCHESTER SCHOOL OF ART | JANUARY 2016 | DEGREE SHOW | 11   |

<u>Key Words</u>

- > Comparison idioms & similarities
- > Contrast differences,contradiction, colour, on/off, new/old, sans/serif, slow/fast
- > Side by side location, apposition, & proximity
- > Tessellation the careful
  juxtaposition of shapes in a pattern