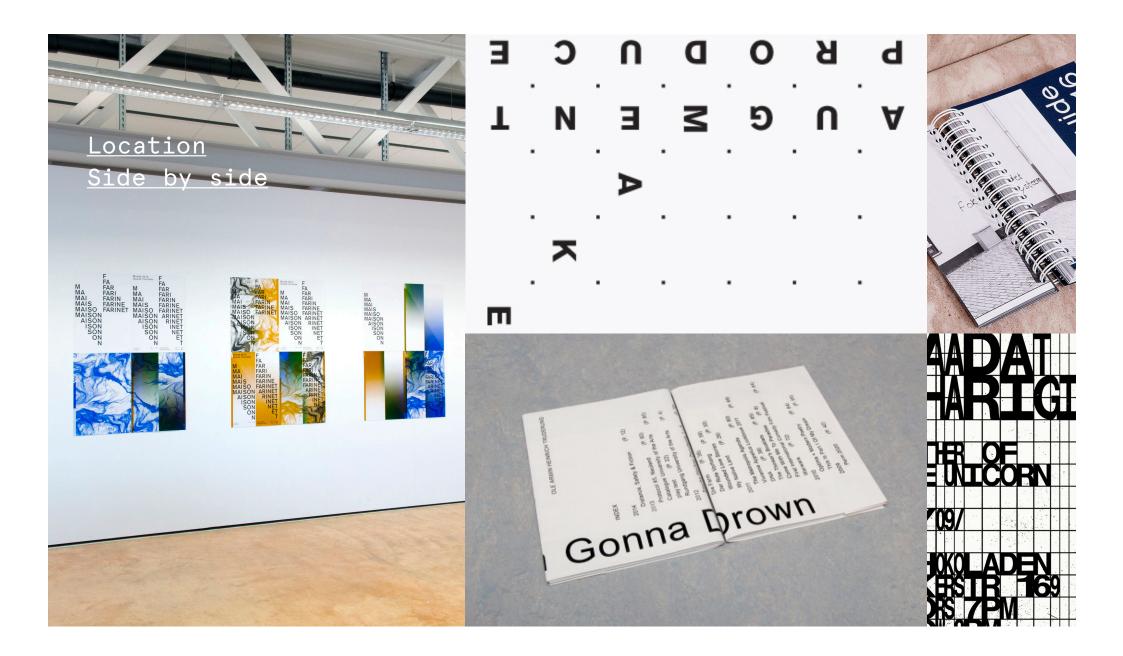

Degree Show 2016

Juxtaposition

01. An act or instance of placing close together or side by side, especially or comparison or contrast.

02. The state of being close together or side by side.

| 30 | PROJECT  | CLIENT                   | DATE         | SECTION     | PAGE |
|----|----------|--------------------------|--------------|-------------|------|
| 15 | RE: WORK | WINCHESTER SCHOOL OF ART | JANUARY 2016 | DEGREE SHOW | 11   |

<u>Key Words</u>

- > Comparison idioms & similarities
- > Contrast differences,contradiction, colour, on/off, new/old, sans/serif, slow/fast
- > Side by side location, apposition, & proximity
- > Tessellation the careful
  juxtaposition of shapes in a pattern