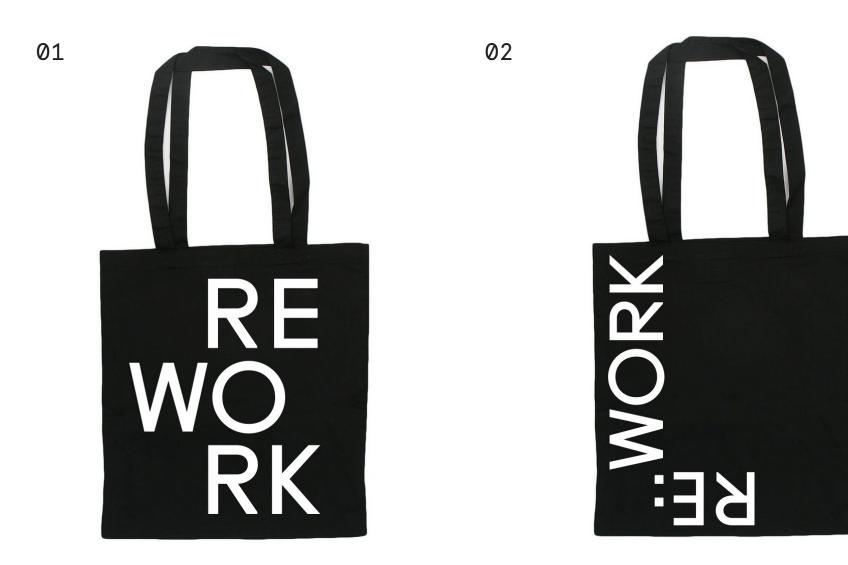

<u>Tote bags</u>

| 30 | PROJECT  | CLIENT                   | DATE         | SECTION | PAGE |
|----|----------|--------------------------|--------------|---------|------|
| 15 | RE: WORK | WINCHESTER SCHOOL OF ART | JANUARY 2016 | POSTERS | 8    |