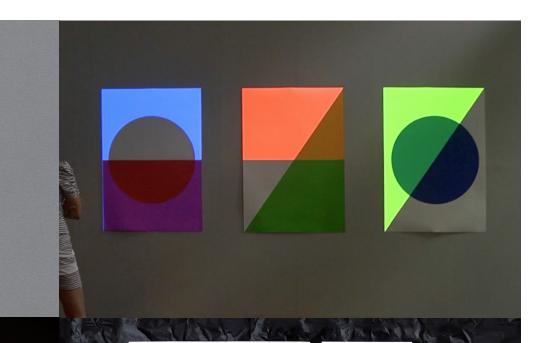

Degree Show 2016

Juxtaposition

01. An act or instance of placing close together or side by side, especially or comparison or contrast.

02. The state of being close together or side by side.

| 30 | PROJECT  | CLIENT                   | DATE         | SECTION     | PAGE |
|----|----------|--------------------------|--------------|-------------|------|
| 15 | RE: WORK | WINCHESTER SCHOOL OF ART | JANUARY 2016 | DEGREE SHOW | 11   |

<u>Key Words</u>

- > Comparison idioms & similarities
- > Contrast differences,contradiction, colour, on/off, new/old, sans/serif, slow/fast
- > Side by side location, apposition, & proximity
- > Tessellation the careful
  juxtaposition of shapes in a pattern