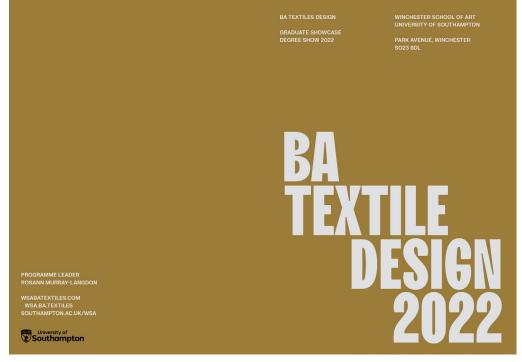

### 2a. Inside Cover

### 2b. Inside Cover

| PROJECT                | CLIENT                | DATE     | SECTION       | PAGE |
|------------------------|-----------------------|----------|---------------|------|
| BA TEXTILES A6 BOOKLET | Rosann Murray-Langdon | MAY 2022 | Initial Ideas | 13   |

### 2c. Inside Cover

Programme Leader Rosann Murray-Langdon r.e.j.murray-langdon soton.ac.uk

wsabatextiles.com wsa.ba.textiles southampton.ac.uk/wsa BA Textiles Design 2022 Winchester School of Art

Winchester School of Art University of Southampton Park Avenue, Winchester, SO23 8DL