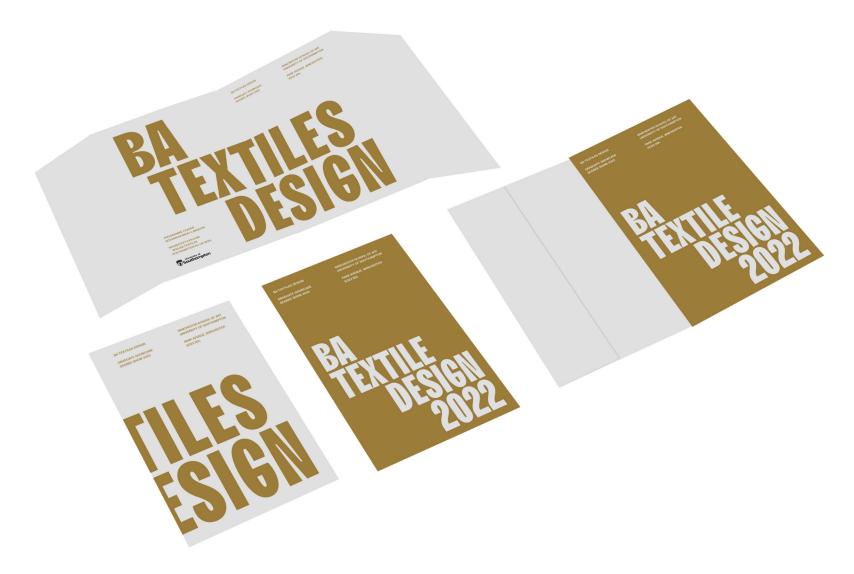

# 1a. Wrap Cover + Inside Book Cover

Wrap Cover

Inside Cover

| 3 | 0 |
|---|---|
| 1 | 5 |

| PROJECT                | CLIENT                | DATE     | SECTION       | PAGE |
|------------------------|-----------------------|----------|---------------|------|
| BA TEXTILES A6 BOOKLET | Rosann Murray-Langdon | MAY 2022 | Initial Ideas | 10   |

# 1b. Wrap Cover + Inside Book Cover

Wrap Cover

Inside Cover

| 3 | 0 |
|---|---|
| 1 | 5 |

| PROJECT                | CLIENT                | DATE     | SECTION       | PAGE |
|------------------------|-----------------------|----------|---------------|------|
| BA TEXTILES A6 BOOKLET | Rosann Murray-Langdon | MAY 2022 | Initial Ideas | 11   |

# Example of Wrap Cover:

| 3 | 0 |
|---|---|
| 1 | 5 |

| PROJECT                | CLIENT                | DATE     | SECTION       | PAGE |
|------------------------|-----------------------|----------|---------------|------|
| BA TEXTILES A6 BOOKLET | Rosann Murray-Langdon | MAY 2022 | Initial Ideas | 12   |