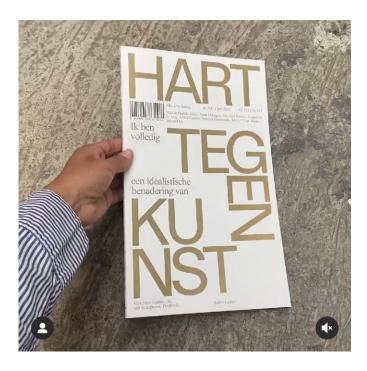

Visual References: Typography

Researching 1970s typefaces

Capitalised > Curves, shapes, condensed

Lowercase > Heavy weighted, close tracking

| PROJECT                | CLIENT                | DATE     | SECTION       | PAGE |
|------------------------|-----------------------|----------|---------------|------|
| BA TEXTILES A6 BOOKLET | Rosann Murray-Langdon | MAY 2022 | Initial Ideas | 5    |

Typefaces (1)

# Trailers

Grotesk Neue

| PROJECT                | CLIENT                | DATE     | SECTION       | PAGE |
|------------------------|-----------------------|----------|---------------|------|
| BA TEXTILES A6 BOOKLET | Rosann Murray-Langdon | MAY 2022 | Initial Ideas | 6    |