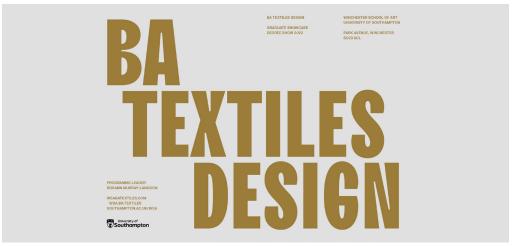

# 1a. Wrap Cover + Inside Book Cover

Wrap Cover

Inside Cover

| 3 | 0 |
|---|---|
| 1 | 5 |

| PROJECT                | CLIENT                | DATE     | SECTION       | PAGE |
|------------------------|-----------------------|----------|---------------|------|
| BA TEXTILES A6 BOOKLET | Rosann Murray-Langdon | MAY 2022 | Initial Ideas | 10   |

# 1b. Wrap Cover + Inside Book Cover

Wrap Cover

Inside Cover

| 3 | 0 |
|---|---|
| 1 | 5 |

| PROJECT                | CLIENT                | DATE     | SECTION       | PAGE |
|------------------------|-----------------------|----------|---------------|------|
| BA TEXTILES A6 BOOKLET | Rosann Murray-Langdon | MAY 2022 | Initial Ideas | 11   |