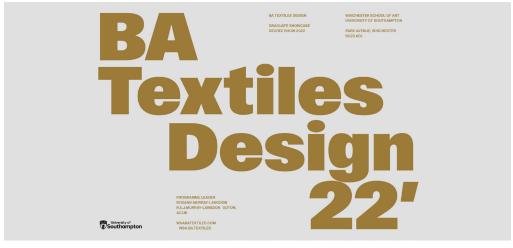

# 1a. Wrap Cover + Inside Book Cover

Wrap Cover

Inside Cover

| 3 | 0 |
|---|---|
| 1 | 5 |

| PROJECT                | CLIENT                | DATE     | SECTION       | PAGE |
|------------------------|-----------------------|----------|---------------|------|
| BA TEXTILES A6 BOOKLET | Rosann Murray-Langdon | MAY 2022 | Initial Ideas | 10   |

# 1b. Wrap Cover + Inside Book Cover

Wrap Cover

Inside Cover

| 3 | 0 |
|---|---|
| 1 | 5 |

| PROJECT                | CLIENT                | DATE     | SECTION       | PAGE |
|------------------------|-----------------------|----------|---------------|------|
| BA TEXTILES A6 BOOKLET | Rosann Murray-Langdon | MAY 2022 | Initial Ideas | 11   |