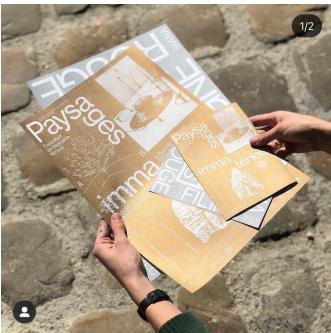

Visual References: Colour

| PROJECT                | CLIENT                | DATE     | SECTION       | PAGE |
|------------------------|-----------------------|----------|---------------|------|
| BA TEXTILES A6 BOOKLET | Rosann Murray-Langdon | MAY 2022 | Initial Ideas | 8    |