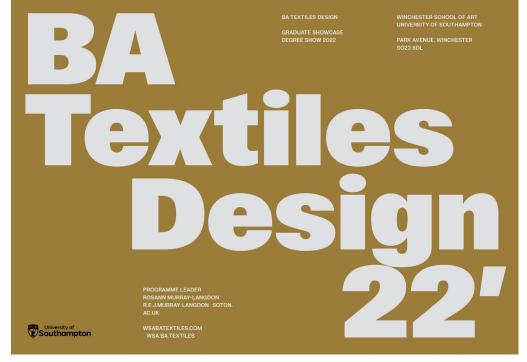

# 1a. Wrap Cover + Inside Book Cover

Wrap Cover

Inside Cover

| 3 | 0 |
|---|---|
| 1 | 5 |

| PROJECT                | CLIENT                | DATE     | SECTION       | PAGE |
|------------------------|-----------------------|----------|---------------|------|
| BA TEXTILES A6 BOOKLET | Rosann Murray-Langdon | MAY 2022 | Initial Ideas | 10   |

# 1b. Wrap Cover + Inside Book Cover

Wrap Cover

Inside Cover

| 3 | 0 |
|---|---|
| 1 | 5 |

| PROJECT                | CLIENT                | DATE     | SECTION       | PAGE |
|------------------------|-----------------------|----------|---------------|------|
| BA TEXTILES A6 BOOKLET | Rosann Murray-Langdon | MAY 2022 | Initial Ideas | 11   |