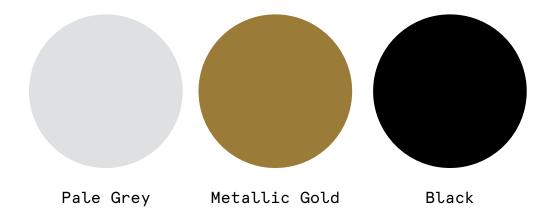

### Colour

- The contrast of pale grey and gold creates a strong statement and pop/ glow within the identity.
- The metallic gold represents the idea of reflection, strength and sense of pride relating to the project key words.
- The gold also allows for a sense of warmth creating an aesthetic association to nostalgia, euphoria but also the reference of the 1970s, summer and a strong cohesiveness with the textiles collection.
- The grey and gold can be used for the cover/wrap cover where as the black can be printed for text inside the booklet, keeping costs down.

\*\* Please Note: The Gold will be metallic but for onscreen purposes it has to show flat