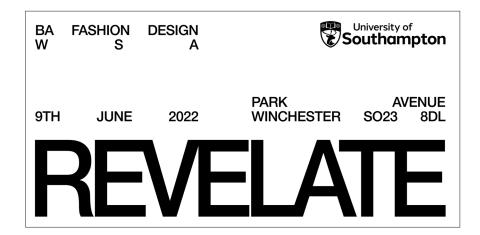

### <u>A-boards</u>

| BA FASHION DESIGN W S A | Sou                | iversity of uthampton |
|-------------------------|--------------------|-----------------------|
| 9TH JUNE 2022 17:00     | PARK<br>WINCHESTER | AVENUE<br>SO23 8DL    |

WSA LDN

| PROJECT             | CLIENT                   | DATE     | SECTION | PAGE |
|---------------------|--------------------------|----------|---------|------|
| RE: BA FASHION SHOW | WINCHESTER SCHOOL OF ART | MAY 2022 |         | 5    |