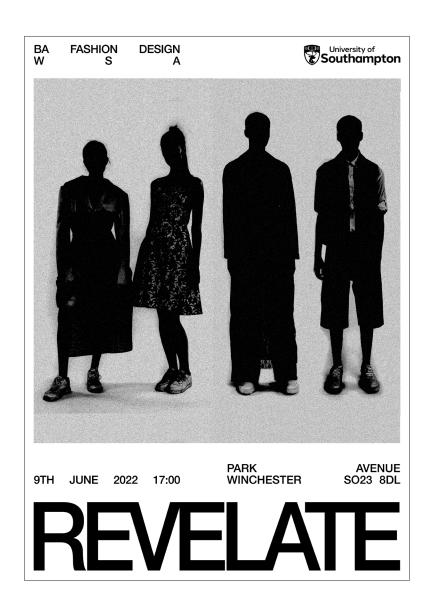

# A2 Fly Poster WSA only

| PROJECT             | CLIENT                   | DATE     | SECTION | PAGE |
|---------------------|--------------------------|----------|---------|------|
| RE: BA FASHION SHOW | WINCHESTER SCHOOL OF ART | MAY 2022 |         | 4    |