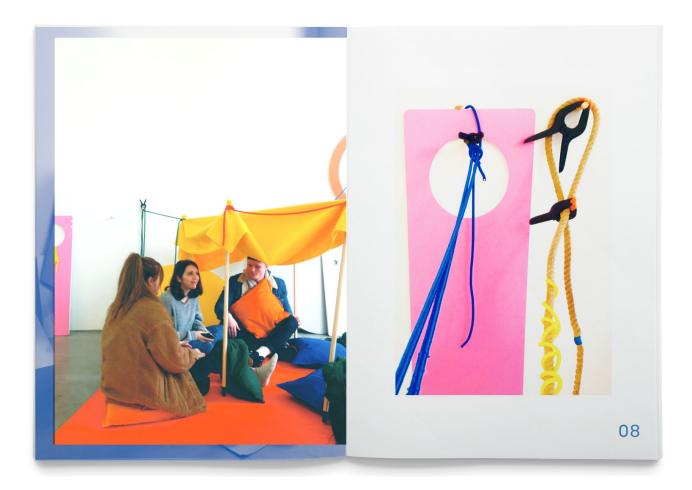

#### 2 selective colour with supporting spot colour

| 30 | PROJECT              | CLIENT            | DATE         | SECTION | PAGE |
|----|----------------------|-------------------|--------------|---------|------|
| 15 | CONVERSATION STATION | STAIR SLIDE SPACE | OCTOBER 2018 | INTRO   | 13   |