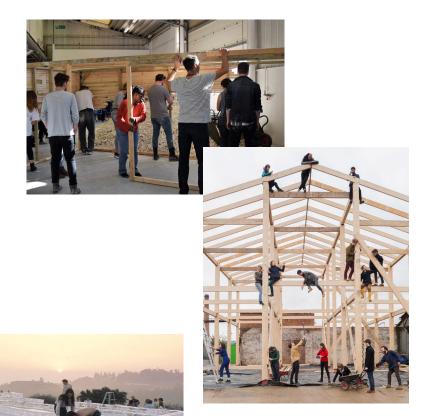

### CONCEPT 1 - ASSEMBLY

A group of people gathered together in one place for a common purpose.

The action of gathering together as a group for a common purpose.

The action of fitting together the component parts of a machine or other object.

"WSA can <u>meet</u> the challenges of our creative future as well as <u>addressing</u> the <u>challenges</u> <u>of today</u>."

CONNECTING
JOINING
DISCUSSING
DIALOGUE
ADDRESSING
MEETING
BUILDING
INTERACTING