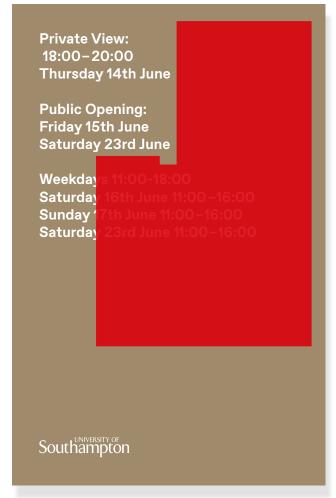

### CONCEPT 1 - ASSEMBLY

**Private View:** 18:00-20:00 Thursday 14th June **Public Opening:** Friday 15th June Saturday 23rd June Weekdays 11:00-18:0 Saturday 16th June 11:00-16:00 Sunday 17th June 11:00 – 16:00 Saturday 23rd June 11:00 -16:00 Southampton

### CONCEPT 1 - ASSEMBLY

**Private View:** 18:00-20:00 Thursday 14th June **Public Opening:** Friday 15th June Saturday 23rd June Weekdays 11:00-18:00 **Saturday 16th June 11:00-16:00** Sunday 17th June 11:00 –16:00 **Saturday 23rd June 11:00-16:00** Southampton Southampton

### CONCEPT 1 - ASSEMBLY

**Private View:** 18:00-20:00 Thursday 14th June **Public Opening:** Friday 15th June Saturday 23rd June Weekdays 11:00-18:00 **Saturday 16th June 11:00-16:00 Sunday 17th June 11:00-16:00 Saturday 23rd June 11:00-16:00** 