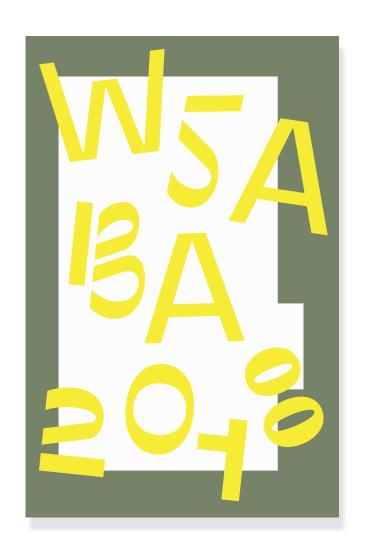

PROJECT CLIENT DATE SECTION PAGE

WSA BA DEGREE SHOW 2018 WINCHESTER SCHOOL OF ART FEBRUARY 2018 CONCEPTS 12

CONCEPT 1 - ASSEMBLY

Typography - Quirky Display with clean sans serif body

Brutal Līght, Regular, Bold © 2017 — Benoît Bodhuin bb-bureau.fr

MSA 13A 2018

| PROJECT                 | CLIENT                   | DATE          | SECTION  | PAGE |
|-------------------------|--------------------------|---------------|----------|------|
| WSA BA DEGREE SHOW 2018 | WINCHESTER SCHOOL OF ART | FEBRUARY 2018 | CONCEPTS | 13   |