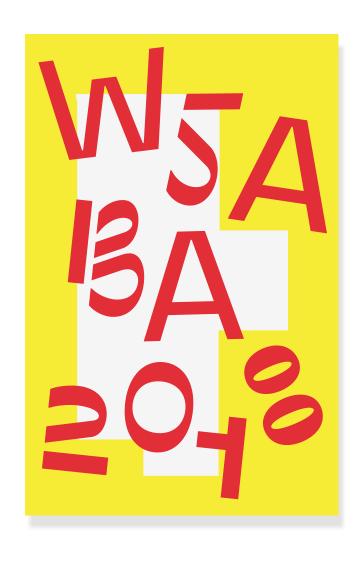

PROJECT CLIENT DATE SECTION PAGE

WSA BA DEGREE SHOW 2018 WINCHESTER SCHOOL OF ART FEBRUARY 2018 CONCEPTS 12

CONCEPT 1 - ASSEMBLY

Typography - Quirky Display with clean sans serif body

Brutal Līght, Regular, Bold © 2017 — Benoît Bodhuin bb-bureau.fr

MSA 13A 2018

| PROJECT                 | CLIENT                   | DATE          | SECTION  | PAGE |
|-------------------------|--------------------------|---------------|----------|------|
| WSA BA DEGREE SHOW 2018 | WINCHESTER SCHOOL OF ART | FEBRUARY 2018 | CONCEPTS | 13   |