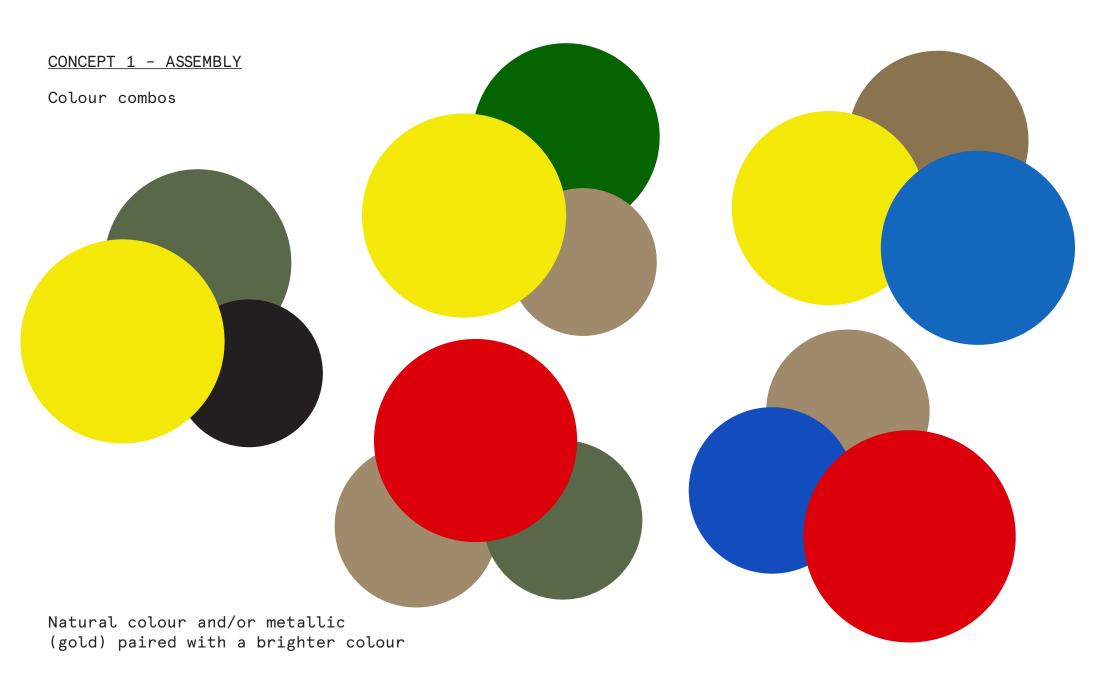

### CONCEPT 1 - ASSEMBLY

A group of people gathered together in one place for a common purpose.

The action of gathering together as a group for a common purpose.

The action of fitting together the component parts of a machine or other object.

"WSA can <u>meet</u> the challenges of our creative future as well as <u>addressing</u> the <u>challenges</u> <u>of today</u>."

CONNECTING
JOINING
DISCUSSING
DIALOGUE
ADDRESSING
MEETING
BUILDING
INTERACTING