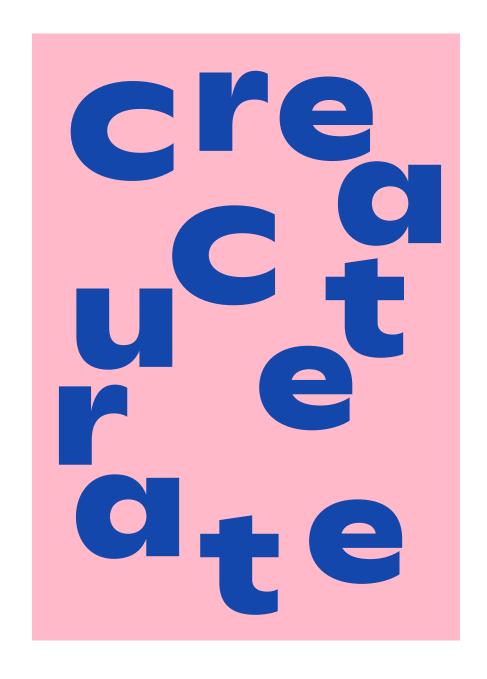

#### Concept 1: Create/Curate rationale

A title inspired by the process of research parallel with practical making at Winchester School of Art.

#### Create:

bring (something) into existence

#### Curate:

select, organise and present

Informed by process

Creating work and presenting work

Students learn to present their work to a high standard to make them into more rounded practitioners

Playful typeface that reflects the liberal environment of an art school Versatile typeface allows us to push application

#### Concept 1: Moodboard

| PROJECT             | CLIENT | DATE       | SECTION         | PAGE |
|---------------------|--------|------------|-----------------|------|
| BA DEGREE SHOW 2019 | WSA    | APRIL 2019 | INITIAL CONCEPT | 6    |