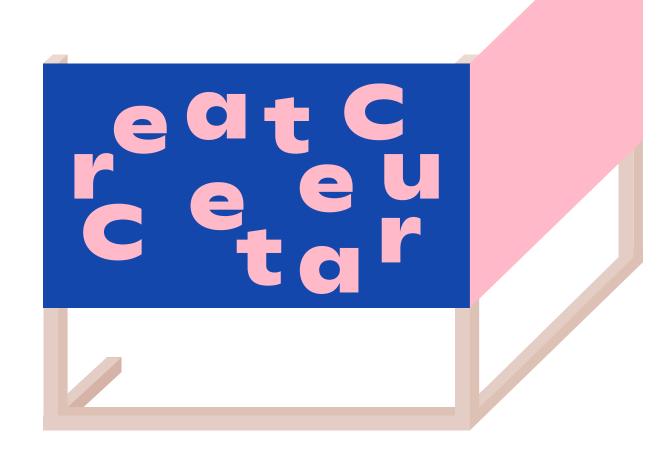

#### Concept 1: Create/Curate rationale

A title inspired by the process of research parallel with practical making at Winchester School of Art.

#### Create:

bring (something) into existence

#### Curate:

select, organise and present

Informed by process

Creating work and presenting work

Students learn to present their work to a high standard to make them into more rounded practitioners

Playful typeface that reflects the liberal environment of an art school Versatile typeface allows us to push application

#### Typography