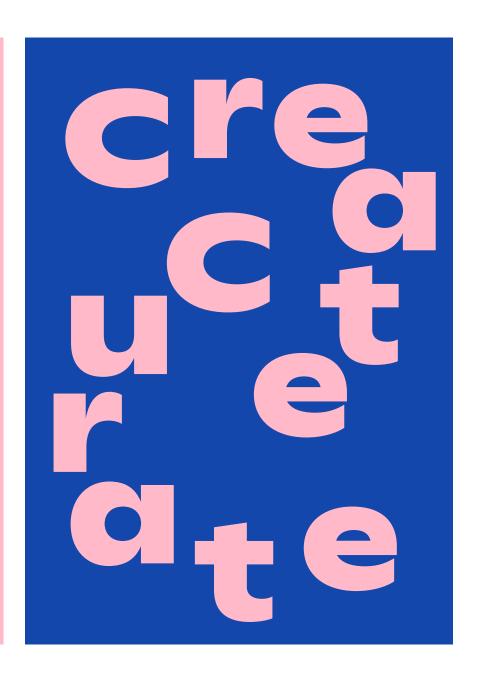

#### Concept 1: Create/Curate rationale

A title inspired by the process of research parallel with practical making at Winchester School of Art.

#### Create:

bring (something) into existence

#### Curate:

select, organise and present

Informed by process

Creating work and presenting work

Students learn to present their work to a high standard to make them into more rounded practitioners

Playful typeface that reflects the liberal environment of an art school Versatile typeface allows us to push application

#### Typography