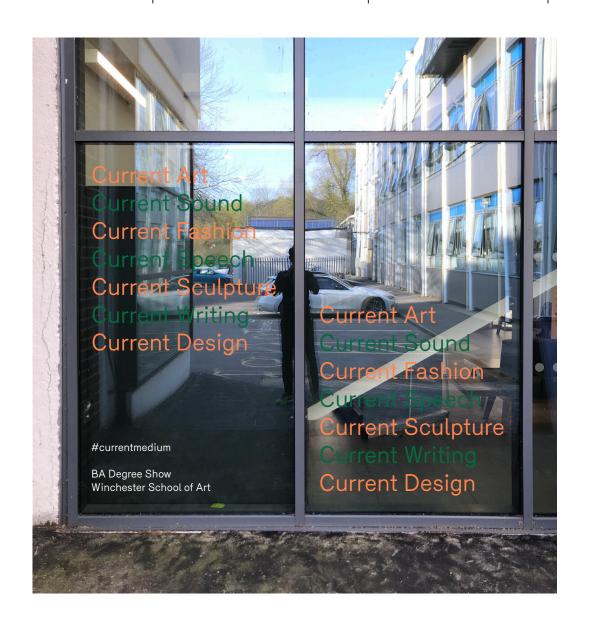

#### Concept 2: Current Mediums

Current art
Current sound
Current fashion
Current speech
Current sculpture
Current writing
Current performance
Current design

Reflecting interdisciplinary discussion

Mediums encompasses different practices, titles can be alternated

The relationship between practice and discourse

Current directly refers to the work happening now at WSA

| PROJECT             | CLIENT | DATE       | SECTION         | PAGE |
|---------------------|--------|------------|-----------------|------|
| BA DEGREE SHOW 2019 | WSA    | APRIL 2019 | INITIAL CONCEPT | 15   |

## MEDIUM

- Present work being made at WSA
- The graduates of 2019

- The diverse output of work
- Encompassing all pathways

| PROJECT             | CLIENT | DATE       | SECTION         | PAGE |
|---------------------|--------|------------|-----------------|------|
| BA DEGREE SHOW 2019 | WSA    | APRIL 2019 | INITIAL CONCEPT | 18   |

#### Vinyl

| PROJECT             | CLIENT | DATE       | SECTION         | PAGE |
|---------------------|--------|------------|-----------------|------|
| BA DEGREE SHOW 2019 | WSA    | APRIL 2019 | INITIAL CONCEPT | 23   |