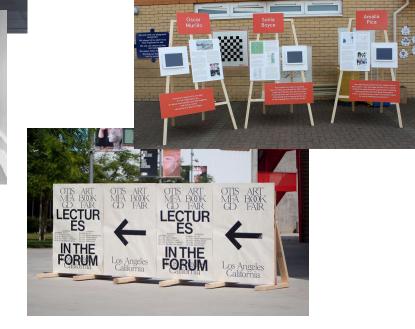

Wayfinding

| PROJECT             | CLIENT | DATE       | SECTION         | PAGE |
|---------------------|--------|------------|-----------------|------|
| BA DEGREE SHOW 2019 | WSA    | APRIL 2019 | INITIAL CONCEPT | 13   |