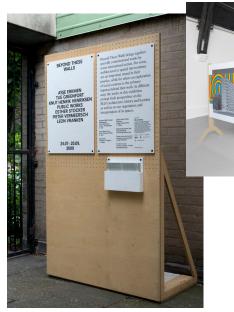

Wayfinding

| PROJECT             | CLIENT | DATE       | SECTION         | PAGE |
|---------------------|--------|------------|-----------------|------|
| BA DEGREE SHOW 2019 | WSA    | APRIL 2019 | INITIAL CONCEPT | 13   |