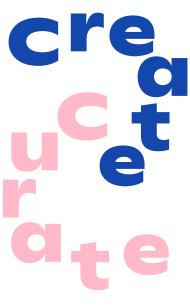

#### Concept 1: Create/Curate rationale

A title inspired by the process of research parallel with practical making at Winchester School of Art.

#### Create:

bring (something) into existence

#### Curate:

select, organise and present

Informed by process

Creating work and presenting work

Students learn to present their work to a high standard to make them into more rounded practitioners

Playful typeface that reflects the liberal environment of an art school Versatile typeface allows us to push application