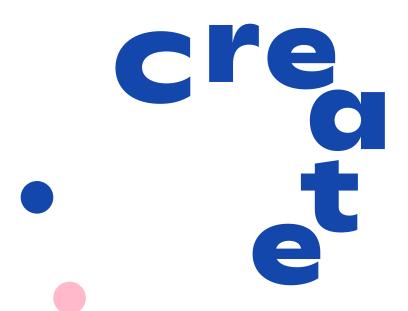

#### Concept 1: Create/Curate rationale

A title inspired by the process of research parallel with practical making at Winchester School of Art.

#### Create:

bring (something) into existence

#### Curate:

select, organise and present

Informed by process

Creating work and presenting work

Students learn to present their work to a high standard to make them into more rounded practitioners

Playful typeface that reflects the liberal environment of an art school Versatile typeface allows us to push application