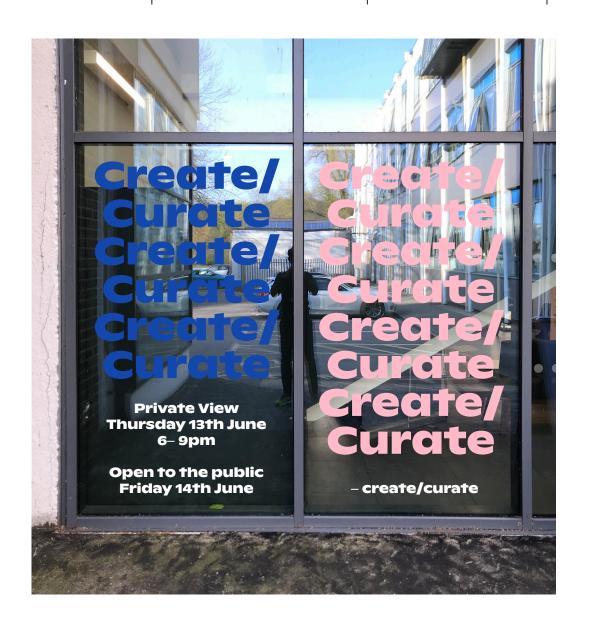

www.wsaba.co.uk @wsa\_ba \_wsa\_ba

For more information please contact

Kay May, Director of External Affairs km@soton.ac.uk 02380 596906 / 07554414948

PROJECT CLIENT DATE SECTION PAGE

BA DEGREE SHOW 2019 WSA APRIL 2019 INITIAL CONCEPT 10

Poster

# Create/ Curate Create/ Curate Create/ Curate 19 June